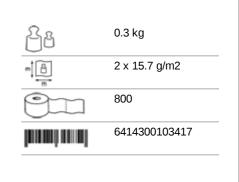

#### 103424

- · Soft effective quality toilet paper
- 100% recycled fibre
- · 2-Ply, white
- · For use with Katrin System Toilet Dispenser
- · Very large roll size (800 sheets) and dispenser holds 2 rolls
- · Suitable for high traffic areas
- · Controlled dispensing, and self presenting sheets reduce consumption and improve hygiene
- All Katrin toilet papers are made from high quality fibers and have been proven, via Dissolving test 90 seconds, Metsä Tissue 02 method, to break down and dissolve quickly and efficiently in water, under normal usage
- Certified under the Nordic Swan Eco Label and EU Flower