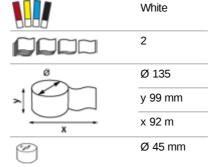

#### 103424

- · Soft effective quality toilet paper
- 100% recycled fibre
- · 2-Ply, white
- · For use with Katrin System Toilet Dispenser
- · Very large roll size (800 sheets) and dispenser holds 2 rolls
- · Suitable for high traffic areas
- · Controlled dispensing, and self presenting sheets reduce consumption and improve hygiene
- All Katrin toilet papers are made from high quality fibers and have been proven, via Dissolving test 90 seconds, Metsä Tissue 02 method, to break down and dissolve quickly and efficiently in water, under normal usage
- Certified under the Nordic Swan Eco Label and EU Flower