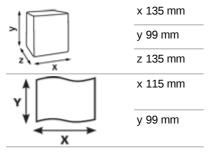

# Product / Consumer pack

#### Transport pack

x 410 mm y 418 mm z 410 mm

|   | 0  |
|---|----|
| 9 | 36 |